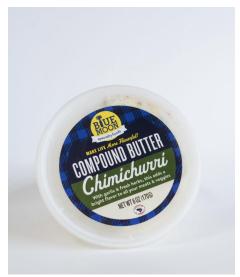

#### **Blue Moon**

| <u>ltem</u>     | Case Pack | Size       | <u>Barcode</u> | <b>Description</b>   |
|-----------------|-----------|------------|----------------|----------------------|
| Compound Butter |           |            |                | Keep Frozen          |
| <u>F00425</u>   | <u>12</u> | <u>6oz</u> | 854268004252   | Capered Greek Butter |
| <u>F00428</u>   | <u>12</u> | <u>6oz</u> | 854268004283   | Chimichurri Butter   |
| <u>F00433</u>   | <u>12</u> | <u>6oz</u> | 854268004337   | Bourbon Butter       |
| <u>F00439</u>   | <u>12</u> | <u>6oz</u> | 854268004399   | Blue Cheese Butter   |