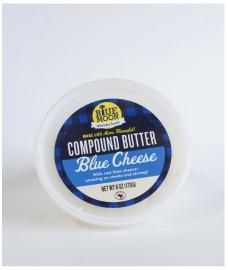

#### **Blue Moon**

| <u>ltem</u>     | Case Pack | Size       | <u>Barcode</u> | <b>Description</b>   |
|-----------------|-----------|------------|----------------|----------------------|
| Compound Butter |           |            |                | Keep Frozen          |
| <u>F00425</u>   | <u>12</u> | <u>6oz</u> | 854268004252   | Capered Greek Butter |
| <u>F00428</u>   | <u>12</u> | <u>6oz</u> | 854268004283   | Chimichurri Butter   |
| <u>F00433</u>   | <u>12</u> | <u>6oz</u> | 854268004337   | Bourbon Butter       |
| <u>F00439</u>   | <u>12</u> | <u>6oz</u> | 854268004399   | Blue Cheese Butter   |